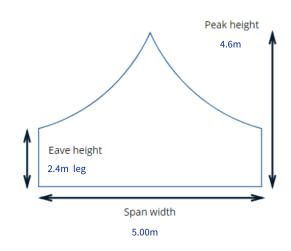

## Specifications

Dimensions

 $(m): 5 \times 5$ 

Area (m2): 25

No of Peaks/Bays: 1

Apex Height (m): 4.6

Eave Height (m): 2.4

Main Frame Profile (OD): 65mm