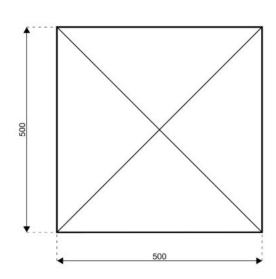

## Specifications

Dimensions

 $(m): 5 \times 5$ 

Area (m2): 25

No of Peaks/Bays: 1

Apex Height (m): 4.6

Eave Height (m): 2.4

Main Frame Profile (OD): 65mm