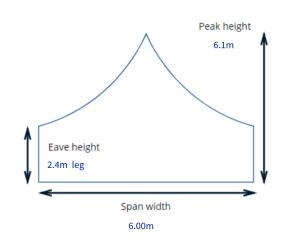

## Specifications

Dimensions (m): 6 x 6

Area (m2): 36

No of Peaks/Bays: 1

Apex Height (m): 6.1

Eave Height (m): 2.4

Main Frame Profile (OD): 65mm

Packed Weight (Kgs): 258>