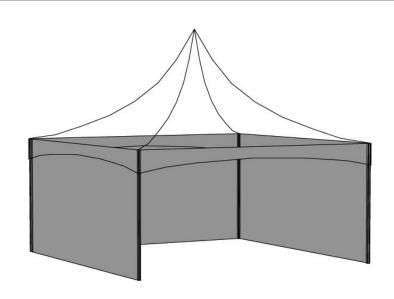

## PAGODA MARQUEE

6 M X 6 M

## Specifications

Dimensions (m): 6 x 6

Area (m2): 36

No of Peaks/Bays: 1

Apex Height (m): 6.1

Eave Height (m): 2.4

Main Frame Profile (OD): 65mm

Packed Weight (Kgs): 258>

Packed Volume (m3): 1.026

Longest Length (m): 3.2

Size variations: 6m x 6m, 6m x 12m, 6 x 18m

Comes with 1 white wall and 3 clear walls. Combine lighting, styling, furniture, lining and signage.